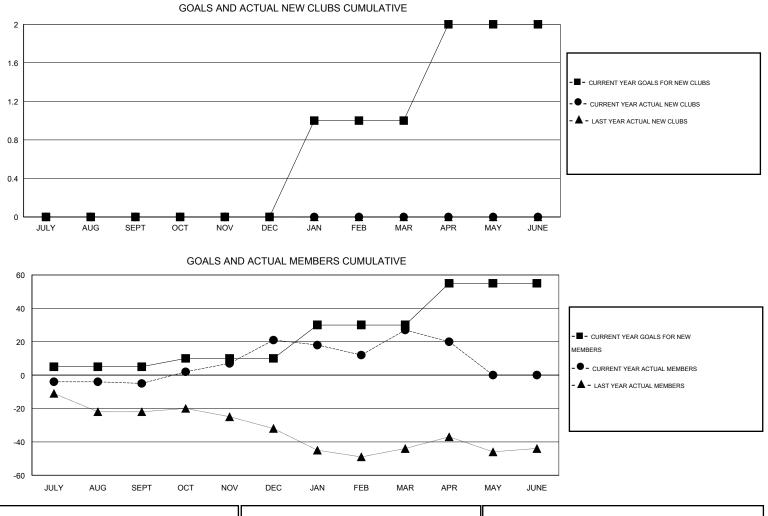

## LOCATION AUSTRALIA

| GMT: John Mu                | ller             |                     | LOCATIO                    |                             |                             |                    | GMT CA 7                         |                              |                             |
|-----------------------------|------------------|---------------------|----------------------------|-----------------------------|-----------------------------|--------------------|----------------------------------|------------------------------|-----------------------------|
| Clubs                       |                  |                     |                            |                             | Members                     |                    |                                  |                              |                             |
| RESULTS FOR 2013-2014       |                  |                     |                            |                             | RESULTS FOR 2013-2014       |                    |                                  |                              |                             |
| QUARTER                     | NEW CLUB<br>GOAL | ACTUAL NEW<br>CLUBS | ACTUAL<br>DROPPED<br>CLUBS | ACTUAL NET<br>GAIN/<br>LOSS | QUARTER                     | NEW MEMBER<br>GOAL | ACTUAL TOTAL<br>MEMBERS<br>ADDED | ACTUAL<br>DROPPED<br>MEMBERS | ACTUAL NET<br>GAIN/<br>LOSS |
| JULY/AUG/SEPT               | 0                | 0                   | 0                          | 0                           | JULY/AUG/SEPT               | 5                  | 32                               | 37                           | -5                          |
| OCT/NOV/DEC                 | 0                | 0                   | 0                          | 0                           | OCT/NOV/DEC                 | 5                  | 64                               | 38                           | 26                          |
| JAN/FEB/MAR<br>APR/MAY/JUNE | 1<br>1           | 0<br>0              | 0<br>0                     | 0<br>0                      | JAN/FEB/MAR<br>APR/MAY/JUNE | 20<br>25           | 42<br>13                         | 36<br>20                     | 6<br>-7                     |